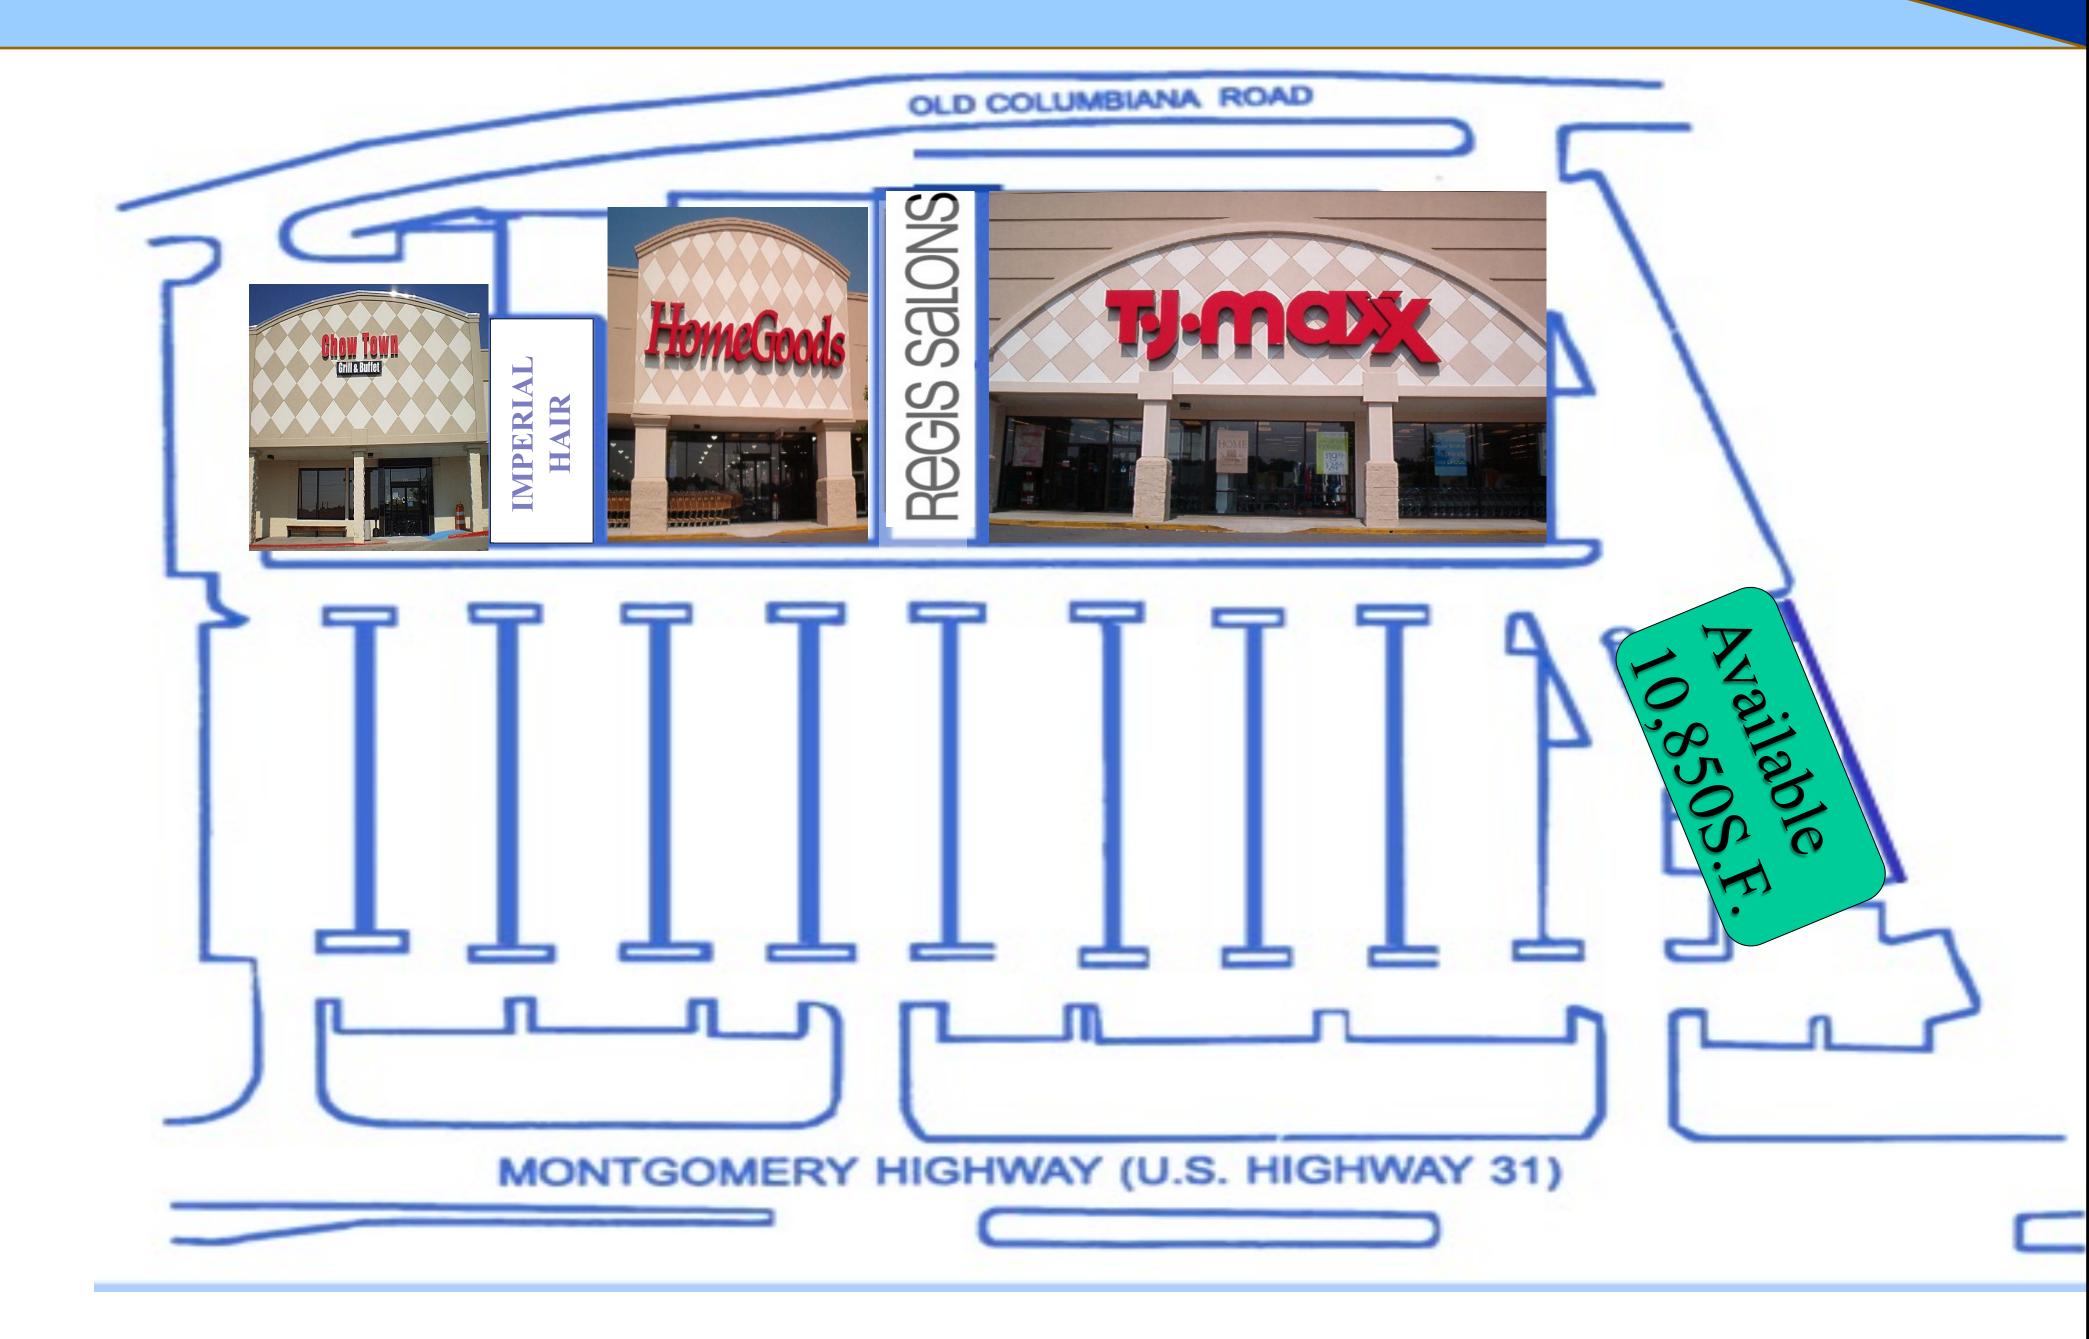

HOOVER SQUARE

## Birmingham Alabama

| 1646 Montgomery Highway |            |            |             |
|-------------------------|------------|------------|-------------|
| Hoover, Alabama 35216   |            |            |             |
|                         | 3 mi. Ring | 5 mi. Ring | 10 mi. Ring |
| Population:             | 54,000     | 108,000    | 401,000     |
| Households:             | 23,000     | 45,000     | 166,000     |
| Average Income:         | \$76,000   | \$82,000   | \$64,000    |
| GLA:                    | 93,629 sf  |            |             |